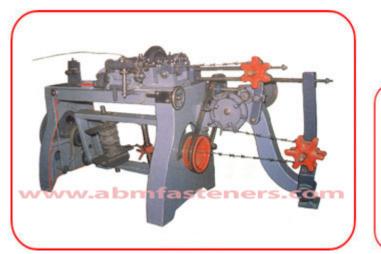

## **BARBED WIRE MAKING MACHINES**

## FEATURES

- The machine is extremely rigid to withstand overloading.
- The High Speed Winding Unit revolves at approximately 180 RPM.
- It produces both IOVA (Type A) and GLIDDEN (Type B) double ply Barbed Wire with 2 Point, 4 Point consecutively.
- The machine is designed in it's heavy structure using closed Grain Cast iron and steel.
- Easy Parts adjustments and easy Maintenance.
- Operator has an easy approach in setting all arms, cutters by making the machine parts fool proof.
- It ensures easier dismantling, assembling, loading, unloading as well as consequent view over flow of formed wire.
- The machine can also produce wire from 12/14 or 14/14 SWG Wire at the cost of production capacity.

## **SPECIFICATION**

| Item Code No.        | ABM-FM-6890                                                                |
|----------------------|----------------------------------------------------------------------------|
| Stand and Point Wire | 12 / 12 SWG (i.e. 2.5-2.5 / 2.5-2.8 mm Diameter)                           |
|                      | (Optional 12 x 14 / 14 x 14 SWG)                                           |
| Tensile Strength     | Hard Bright, fully hot dip galvanized wire with under 30 to 55 kg. F / Min |
| Capacity Production  | 500 Kgs / 8 Hour Shift for 12/12 SWG Wire with 140 to 220 barbs / min.     |
|                      | Capacity to coil bundles of 400 meters                                     |
|                      | (Bundle size 16" dia. x 10" width. Weight 40 / 50 Kgs.)                    |

| Barb Spacing   | 3" to 4" pitch, adjustable with additional gears in winding unit (optionally supplied) |
|----------------|----------------------------------------------------------------------------------------|
| Motor Required | 5 H.P. / 960 R.P.M.                                                                    |
| Net Weight     | 1200 Kg.                                                                               |
| Gross Weight   | 1400 Kg.                                                                               |
| Case Size      | 2650 x 1350 x 1150 mm                                                                  |