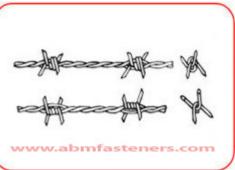

## **BARBED WIRE MAKING MACHINES**

## FEATURES

- The machine is extremely rigid to withstand overloading.
- The High Speed Winding Unit revolves at approximately 180 RPM.
- It produces both IOVA (Type A) and GLIDDEN (Type B) double ply Barbed Wire with 2 Point, 4 Point consecutively.
- The machine is designed in it's heavy structure using closed Grain Cast iron and steel.
- Easy Parts adjustments and easy Maintenance.
- Operator has an easy approach in setting all arms, cutters by making the machine parts fool proof.
- It ensures easier dismantling, assembling, loading, unloading as well as consequent view over flow of formed wire.
- The machine can also produce wire from 12/14 or 14/14 SWG Wire at the cost of production capacity.