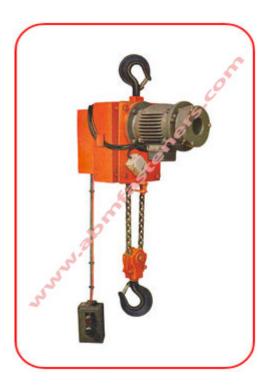

# **ELECTRIC CHAIN HOIST**

# CONSTRUCTION

• "ABM" Hoist have a unique modular construction which makes them an ideal choice since each sub assembly is easily accessible individually, thus reducing the time and cost involved in the maintenance.

# FRAME

• The Frame is of sturdy design, fabricated from tested steel plates and is welded / bolted type.

# **GEAR BOX**

- Totally enclosed gear box with gears made from EN-9 / EN-24, steel and teethed on precision Hobbing machines, hardened & Tempered.
- The gears are lubricated with high viscosity grease and need no further lubrication.

# **ELECTRIC MOTOR**

 3 Phase, 440 Volt, A.C. 50 Cycles, Squirrel Cage Induction Motor, normally of "SIEMENS" or "NGEF" make is used.

# LOAD CHAIN

• Conforms to IS: 6216 - 1971, Grade 80, tested, calibrated and duly heat treated.

# BRAKE

• Instant action 'Fail to Safe' Electro Magnetic Disc Brakes are incorporated to ensure maximum safety and reliability in Operation.

# **UNIT SWITCH**

• Snap action limits switches are used to prevent over hoisting and lowering.

# **CONTROL PANEL**

• Totally enclosed dust and moisture proof panel housing with components of standard makes like 'SIEMENS / L&T, BCH, Telemechanique etc., provides control at low voltage for safety of operation.

# НООК

- Steel Forge confirming to IS : 8610 1977.
- Free to rotate & Swivel.