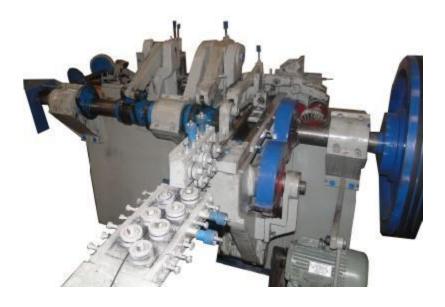

## BICYCLE SPOKE MAKING MACHINES (Cycle Spoke Making Machine)

## **FEATURES**

- Cold Heading Machine.
- Single Stroke.
- Wire Gauge : 10 to 14 Gauge

## **SPECIFICATION**

| Item Code No. | Production<br>Per Minute | Motor H.P. |
|---------------|--------------------------|------------|
| ABM-FM-7040   | 80 Pcs.                  | 5 H.P.     |

All Specifications are subject to change towards improvements without any prior notice. Manufactured by ABM Fasteners (India) and Export Marketing by ABM Tools