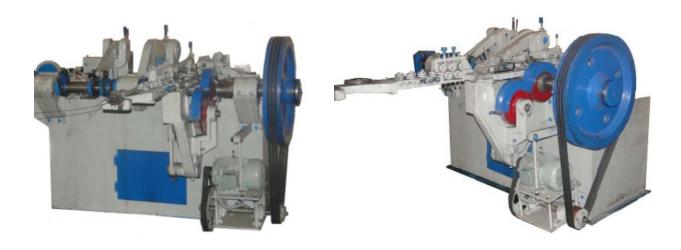

## BICYCLE SPOKE MAKING MACHINES (Cycle Spoke Making Machine)

## **FEATURES**

- Cold Heading Machine.
- Single Stroke.
- Wire Gauge : 10 to 14 Gauge

## **SPECIFICATION**

| Item Code No. | Production<br>Per Minute | Motor H.P. |
|---------------|--------------------------|------------|
| ABM-FM-7040   | 80 Pcs.                  | 5 H.P.     |

All Specifications are subject to change towards improvements without any prior notice. Manufactured by ABM Fasteners (India) and Export Marketing by ABM Tools