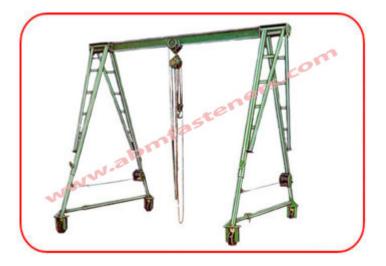

# **MOBILE GANTRY CRANE**

# DESIGN

- 'ABM' Self Raising Portable Heavy Duty Adjustable Gantry Crane.
- Confirming to IS : 3177 1977.

#### MAIN PARTS

### **GIRDER / BEAM**

• Beam Heavy Duty confirming to IS 226 of 1975.

#### **PIPES**

• 4 Male and 4 Female Pipes (E.R.W.) confirming to IS : 1161 to 1963.

#### **WINCHES**

• Each Side of the crane is fitted with winch machine with wire rope for smooth and easy erection of crane..

#### WHEELS

- 4 Castor Wheels assemblies 360° Swiveling fitted with 2 ball bearing each wheel are provided for the smooth and light movement of the crane.
- Each assembly is fitted with locking device.

#### **SELF ERECTION**

• Two laymen can erect the complete system with the help of winch machine provided with the crane.