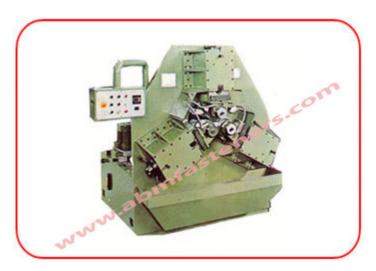

# HYDRAULIC THREAD ROLLING MACHINES

- (a) Hydraulic Thread Rolling Machines (Two Roll Type)
- (b) Hydraulic Thread Rolling Machines (Three Roll Type)

### HYDRAULIC THREAD ROLLING MACHINE (Two Roll Type)

#### **FEATURES**

- Powerful construction permits deep forming of threads, worms, serration knurls.
- Rigidity & Simplicity: Grade 1 Casted Hardened and duly scrapped slide also the easy adjustment of machine as well as toolings enables an unskilled labourer to operate the machine.
- Machine is very much suitable for mass production and best surface finishes.

## HYDRAULIC THREAD ROLLING MACHINE (Three Roll Type)

#### **FEATURES**

- The 3 rollers H-3 R rolling machines operate hydraulically. The simultaneously and concentricity of three forces at 120 degree assure stability of the work piece during the rolling and as a consequence the maximum geometrical precision of the piece.
- The elimination of the support blade consents a better finishing of the piece and execution of particularly delicate profiles.
- This machine is suitable for rolling pipes, lapping work, threading with as high class precision and for mass production.