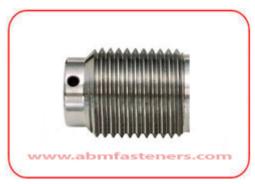

#### **FEATURES**

- Powerful construction permits deep forming of threads, worms, serration knurls.
- Rigidity & Simplicity: Grade 1 Casted Hardened and duly scrapped slide also the easy adjustment of machine as well as toolings enables an unskilled labourer to operate the machine.
- Machine is very much suitable for mass production and best surface finishes.

#### **FEATURES**

- The 3 rollers H-3 R rolling machines operate hydraulically. The simultaneously and concentricity of three forces at 120 degree assure stability of the work piece during the rolling and as a consequence the maximum geometrical precision of the piece.
- The elimination of the support blade consents a better finishing of the piece and execution of particularly delicate profiles.
- This machine is suitable for rolling pipes, lapping work, threading with as high class precision and for mass production.