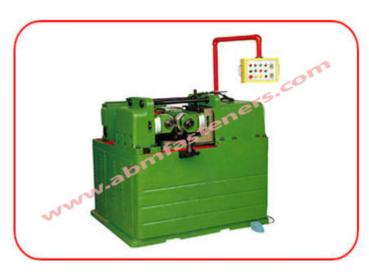

# HYDRAULIC THREAD ROLLING MACHINES

- (a) Hydraulic Thread Rolling Machines (Two Roll Type)
- (b) Hydraulic Thread Rolling Machines (Three Roll Type)

### HYDRAULIC THREAD ROLLING MACHINE (Two Roll Type)

#### **FEATURES**

- Powerful construction permits deep forming of threads, worms, serration knurls.
- Rigidity & Simplicity: Grade 1 Casted Hardened and duly scrapped slide also the easy adjustment of machine as well as toolings enables an unskilled labourer to operate the machine.
- Machine is very much suitable for mass production and best surface finishes.