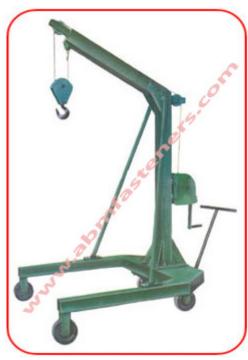

# JIB CRANE

(Fixed Jib Crane)

#### **APPLICATION**

- A manual mobile Material Handeling Machine suitable for indoor and outdoor services.
- It is the basic requirement in all the Motor Garages and Machine shops for loading and unloading of Engines and Materials from the Vehicles.

#### **SALIENT FEATURES**

- It can be fully dismantled in four parts as Bottom Carriage, Column and JIB, Tie Rods and Winch Assembly.
- Easy Steering.
- Maneuverable Within Confined Spaces.
- Ideal for general handling of goods in the Ware Houses and Workshops.

#### **TECHNICAL DATA**

| ITEM CODE NO.                  | ABM-MH-6290 | ABM-MH-6291 | ABM-MH-6292 | ABM-MH-6293 | ABM-MH-6294 |
|--------------------------------|-------------|-------------|-------------|-------------|-------------|
| CAPACITY                       | 0.5 Ton     | 1 Ton       | 2 Ton       | 3 Ton       | 5 Ton       |
| OVERALL HEIGHT                 | 2700        | 2800        | 2800        | 3000        | 3000        |
| OVERALL LENGTH                 | 1600        | 1650        | 1700        | 2000        | 2000        |
| OVERALL WIDTH                  | 1000        | 1300        | 1300        | 1500        | 1500        |
| <b>CLEAR SPAN BETWEEN FORK</b> | 840         | 1140        | 1140        | 1300        | 1300        |
| LIFT (MAX)                     | 2100        | 2100        | 2100        | 2200        | 2200        |
| WHEEL DIA.                     | 145         | 145         | 145         | 200         | 200         |