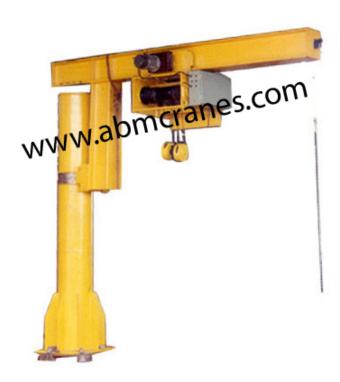

# JIB CRANE

(Fixed Jib Crane)

## JIB CRANE

(Moveable Floor Jib Crane) (Fixed Jib Crane)

Our clients can avail from us a wide range JIB crane that is used in engineering unit for handling light weight in critical area. These are fabricated using light weight material that makes our range of JIB crane durable to carry materials in critical space. In addition, these can easily be handled by a single person.