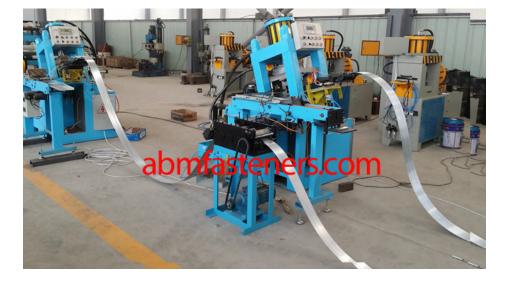

## (C) HEAVY DUTY INDUSTRIAL - STAPLE PIN MAKING MACHINE

| Item Code No. | Product Name                       | Motor Power<br>KW | Speed<br>(m/min) | Weight Kg. |
|---------------|------------------------------------|-------------------|------------------|------------|
| ABM-FM-6690B  | Flat Stitching Wire Making Machine | 2.2               | 0-350            | 900        |
| ABM-FM-6690C  | Glue Stick Wire Making Machine     | 12.7              | 2-18             | 1500       |
| ABM-FM-6690D  | Staple Forming Machine             | 7.5               | 100-140          | 1800       |