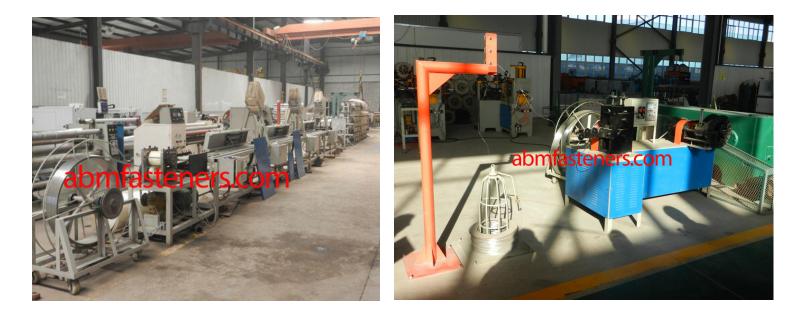

## (C) HEAVY DUTY INDUSTRIAL - STAPLE PIN MAKING MACHINE

| Item Code No. | Product Name                       | Motor Power<br>KW | Speed<br>(m/min) | Weight Kg. |
|---------------|------------------------------------|-------------------|------------------|------------|
| ABM-FM-6690B  | Flat Stitching Wire Making Machine | 2.2               | 0-350            | 900        |
| ABM-FM-6690C  | Glue Stick Wire Making Machine     | 12.7              | 2-18             | 1500       |
| ABM-FM-6690D  | Staple Forming Machine             | 7.5               | 100-140          | 1800       |