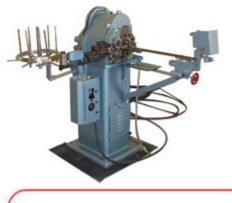

# (a) MULTI WIRE - STAPLE PIN MAKING MACHINE

### FEATURES

Suitable for manufacturing 5 Wire staple pins making machines.

#### **SPECIFICATION**

| Item Code No.            | ABM-FM-6690                                  |  |  |
|--------------------------|----------------------------------------------|--|--|
| Wire Dia. S.W.G.         | 0.45 mm to 0.6mm                             |  |  |
| Size of Pins             | No 10 or 24/6                                |  |  |
| Maximum Clips Per Minute | 1500-1600 Pcs.                               |  |  |
| Raw Material Require     | MILD Steel Wire(S.S Coated /<br>Galvanized ) |  |  |
| Wire Intake              | 5 Wires                                      |  |  |
| Power Required           | 2 H.P.                                       |  |  |
| Area required            | 9′ x 18′                                     |  |  |