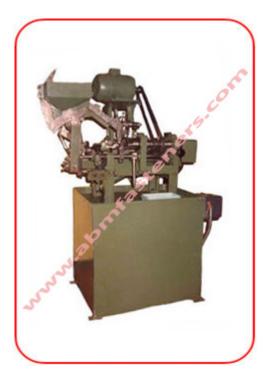

# THREAD CUTTING MACHINES (Automatic)

### FEATURES

A Thread Cutting Machine job is to cut thread on blank of wood screws. The slotted blanks are placed in a hopper at top from which automatic slide down with the aid of feeder. A picker hold each blank one by one and feed into a chuck and tool cut thread on the blank and threaded screws talls down in a receptable.

| SPECIFICATION |                 |                  |                          |                        |  |
|---------------|-----------------|------------------|--------------------------|------------------------|--|
| Item Code No. | Length of Screw | Wire Size S.W.G. | Production<br>Per Minute | Motor H.P. &<br>R.P.M. |  |
| ABM-FM-6510   | 3/8" - 1-1/2"   | 9-14 S.W.G       | 15 - 25 Pcs.             | 0.75 x 1440            |  |
| ABM-FM-6511   | 1/2" - 2"       | 4 - 12 S.W.G     | 10 - 15 Pcs.             | 1 x 1440               |  |
| ABM-FM-6512   | 1/2" - 3"       | 2 - 12 S.W.G     | 9 - 12 Pcs.              | 1.5 x 1440             |  |
| ABM-FM-6513   | 1/2" - 4"       | 8-0 S.W.G        | 4 - 6 Pcs.               | 1.5 x 1440             |  |
| ABM-FM-6514   | 2" - 6"         | 5-0 S.W.G        | 4 - 5 Pcs.               | 2 x 1440               |  |