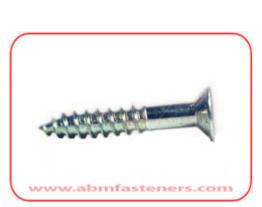

# WOOD SCREW MAKING PLANT (Automatic, High Speed)

- (a) Automatic High Speed Double Stroke Cold Heading Machines
- (b) Automatic Screw Head Slotting Machines
- (c) Automatic Thread Cutting Machines
- (d) Polishing Barrel