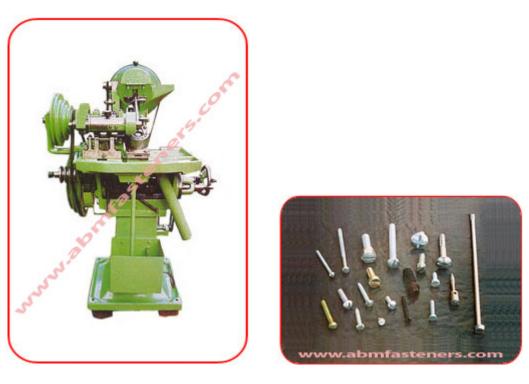

# SCREW HEAD SLOTTING MACHINE

(Automatic, High Speed)

### **FEATURES**

ABM Tools Automatic Screw Head Slotting Machines have been developed for fast & economic slotting of big quantities of screws in current dimensions.

### Advantages for the industry.

- Automatic sequence of operation
- Minimum set-up time.
- Low cost.
- High efficiency

### **SPECIFICATION**

| SPECIFICATION |                        |                      |                          |                        |  |  |
|---------------|------------------------|----------------------|--------------------------|------------------------|--|--|
| Item Code No. | Length of Screw        | Dia. of Screw        | Production<br>Per Minute | Motor H.P.<br>& R.P.M. |  |  |
| ABM-FM-6490   | 1" (6 mm - 25 mm)      | 1/8" (2 mm - 3 mm)   | 90 - 110 Pcs.            | 1 x 1400               |  |  |
| ABM-FM-6491   | 1-1/2" (8 mm - 40 mm)  | 3/16" (3 mm - 5 mm)  | 90 - 100 Pcs.            | 1 x 1400               |  |  |
| ABM-FM-6492   | 2" (12 mm - 50 mm)     | 1/4" (4 mm - 6 mm)   | 80 - 90 Pcs.             | 2 x 1400               |  |  |
| ABM-FM-6493   | 2-1/2" (25 mm - 65 mm) | 5/16" (5 mm - 8 mm)  | 70 - 80 Pcs.             | 2 x 1400               |  |  |
| ABM-FM-6494   | 3" (40 mm - 75 mm)     | 3/8" (6 mm - 10 mm)  | 50 - 60 Pcs.             | 3 x 1400               |  |  |
| ABM-FM-6495   | 4" (25 mm - 100 mm)    | 1/2" (8 mm - 12 mm)  | 40 - 50 Pcs.             | 5 x 1400               |  |  |
| ABM-FM-6496   | 6" (50 mm - 150 mm)    | 3/4" (12 mm - 20 mm) | 30 - 40 Pcs.             | 5 x 1400               |  |  |