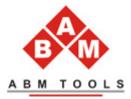

# DOUBLE STROKE COLD HEADING MACHINE (Automatic, High Speed)

### **FEATURES**

- These cold heading machines are fully automatic and easy to operate with little training, fitted with Solid Die to produce blank for Bolts, Screws, Rivets and other similar components. Cut off and knock out mechanism have safely devices that will stop any major accident if any abnormal function occurs in machines.
- A positive knock out provision had been made on the 1st and 2nd punches to eliminate the possibility of parts sticking to these punches during the operations. The maximum parts of the machines are ground and all the Cames and Rollers from H.C.H.C. (Hardened & Ground).
- On some extra charges machines will be equipped with Pneumatic Clutch & Automatic Centralized Lubrications systems which provides sufficient quantity lubricating to all bearing surface.

### SPECIFICATION

| Item Code No. | Length of Screw       | Dia. of Screw        | Production<br>Per Minute | Motor H.P. |
|---------------|-----------------------|----------------------|--------------------------|------------|
| ABM-FM-6480   | 3/4" (2 mm - 20 mm)   | 1/8" (1 mm - 3 mm)   | 125 - 150 Pcs.           | 1 x 1400   |
| ABM-FM-6481   | 1-1/2" (4 mm - 36 mm) | 3/16" (2 mm - 5 mm)  | 110 - 125 Pcs.           | 2 x 1400   |
| ABM-FM-6482   | 2" (7 mm - 50 mm)     | 1/4" (3 mm - 6 mm)   | 100 - 110 Pcs.           | 5 x 960    |
| ABM-FM-6483   | 2-1/2" (7 mm - 65 mm) | 5/16" (4 mm - 8 mm)  | 90 - 100 Pcs.            | 7.5 x 960  |
| ABM-FM-6484   | 3" (10 mm - 75 mm)    | 3/8" (5 mm - 10 mm)  | 70 - 75 Pcs.             | 10 x 960   |
| ABM-FM-6413   | 4" (25 mm - 100 mm)   | 1/2" (8 mm - 12 mm)  | 60 - 65 Pcs.             | 20 x 960   |
| ABM-FM-6415   | 6" (50 mm - 150 mm)   | 3/4" (12 mm - 20 mm) | 35 - 40 Pcs.             | 40 x 960   |