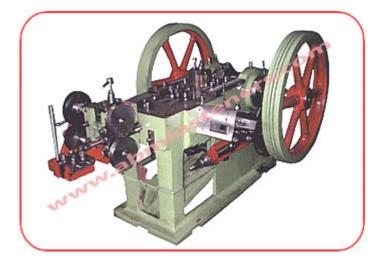

# DOUBLE STROKE COLD HEADING MACHINE (Automatic, High Speed)

### **FEATURES**

- These cold heading machines are fully automatic and easy to operate with little training, fitted with Solid Die to produce blank for Bolts, Screws, Rivets and other similar components. Cut off and knock out mechanism have safely devices that will stop any major accident if any abnormal function occurs in machines.
- A positive knock out provision had been made on the 1st and 2nd punches to eliminate the possibility of parts sticking to these punches during the operations. The maximum parts of the machines are ground and all the Cames and Rollers from H.C.H.C. (Hardened & Ground).
- On some extra charges machines will be equipped with Pneumatic Clutch & Automatic Centralized Lubrications systems which provides sufficient quantity lubricating to all bearing surface.

### SPECIFICATION

| Item Code No. | Length of Screw       | Dia. of Screw        | Production<br>Per Minute | Motor H.P. |
|---------------|-----------------------|----------------------|--------------------------|------------|
| ABM-FM-6480   | 3/4" (2 mm - 20 mm)   | 1/8" (1 mm - 3 mm)   | 125 - 150 Pcs.           | 1 x 1400   |
| ABM-FM-6481   | 1-1/2" (4 mm - 36 mm) | 3/16" (2 mm - 5 mm)  | 110 - 125 Pcs.           | 2 x 1400   |
| ABM-FM-6482   | 2" (7 mm - 50 mm)     | 1/4" (3 mm - 6 mm)   | 100 - 110 Pcs.           | 5 x 960    |
| ABM-FM-6483   | 2-1/2" (7 mm - 65 mm) | 5/16" (4 mm - 8 mm)  | 90 - 100 Pcs.            | 7.5 x 960  |
| ABM-FM-6484   | 3" (10 mm - 75 mm)    | 3/8" (5 mm - 10 mm)  | 70 - 75 Pcs.             | 10 x 960   |
| ABM-FM-6413   | 4" (25 mm - 100 mm)   | 1/2" (8 mm - 12 mm)  | 60 - 65 Pcs.             | 20 x 960   |
| ABM-FM-6415   | 6" (50 mm - 150 mm)   | 3/4" (12 mm - 20 mm) | 35 - 40 Pcs.             | 40 x 960   |