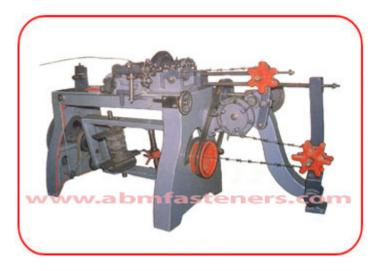

# BARBED WIRE MAKING MACHINES

### **FEATURES**

- The machine is extremely rigid to withstand overloading.
- The High Speed Winding Unit revolves at approximately 180 RPM.
- It produces both IOVA (Type A) and GLIDDEN (Type B) double ply Barbed Wire with 2 Point, 4 Point consecutively.
- The machine is designed in it's heavy structure using closed Grain Cast iron and steel.
- Easy Parts adjustments and easy Maintenance.
- Operator has an easy approach in setting all arms, cutters by making the machine parts fool proof.
- It ensures easier dismantling, assembling, loading, unloading as well as consequent view over flow of formed wire.
- The machine can also produce wire from 12/14 or 14/14 SWG Wire at the cost of production capacity.

#### **SPECIFICATION**

| Item Code No.        | ABM-FM-6890                                                                |
|----------------------|----------------------------------------------------------------------------|
| Stand and Point Wire | 12 / 12 SWG (i.e. 2.5-2.5 / 2.5-2.8 mm Diameter)                           |
|                      | (Optional 12 x 14 / 14 x 14 SWG)                                           |
| Tensile Strength     | Hard Bright, fully hot dip galvanized wire with under 30 to 55 kg. F / Min |
|                      | 500 Kgs / 8 Hour Shift for 12/12 SWG Wire with 140 to 220 barbs / min.     |
| Capacity Production  | Capacity to coil bundles of 400 meters                                     |
|                      | (Bundle size 16" dia. x 10" width. Weight 40 / 50 Kgs.)                    |

| Barb Spacing   | 3" to 4" pitch, adjustable with additional gears in winding unit (optionally supplied) |
|----------------|----------------------------------------------------------------------------------------|
| Motor Required | 5 H.P. / 960 R.P.M.                                                                    |
| Net Weight     | 1200 Kg.                                                                               |
| Gross Weight   | 1400 Kg.                                                                               |
| Case Size      | 2650 x 1350 x 1150 mm                                                                  |