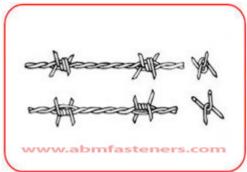

# BARBED WIRE MAKING MACHINES

### **FEATURES**

- The machine is extremely rigid to withstand overloading.
- The High Speed Winding Unit revolves at approximately 180 RPM.
- It produces both IOVA (Type A) and GLIDDEN (Type B) double ply Barbed Wire with 2 Point, 4 Point consecutively.
- The machine is designed in it's heavy structure using closed Grain Cast iron and steel.
- Easy Parts adjustments and easy Maintenance.
- Operator has an easy approach in setting all arms, cutters by making the machine parts fool proof.
- It ensures easier dismantling, assembling, loading, unloading as well as consequent view over flow of formed wire.
- The machine can also produce wire from 12/14 or 14/14 SWG Wire at the cost of production capacity.