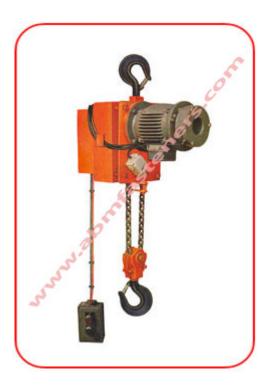

# **ELECTRIC CHAIN HOIST**

# DESIGN

 "ABM" Electric Chain Hoist are designed as per IS : 6547 and are suitable for medium / heavy duty applications.

# CONSTRUCTION

• "ABM" Hoist have a unique modular construction which makes them an ideal choice since each sub assembly is easily accessible individually, thus reducing the time and cost involved in the maintenance.

# FRAME

• The Frame is of sturdy design, fabricated from tested steel plates and is welded / bolted type.

# **GEAR BOX**

- Totally enclosed gear box with gears made from EN-9 / EN-24, steel and teethed on precision Hobbing machines, hardened & Tempered.
- The gears are lubricated with high viscosity grease and need no further lubrication.

# **ELECTRIC MOTOR**

 3 Phase, 440 Volt, A.C. 50 Cycles, Squirrel Cage Induction Motor, normally of "SIEMENS" or "NGEF" make is used.

# LOAD CHAIN

• Conforms to IS: 6216 - 1971, Grade 80, tested, calibrated and duly heat treated.

# BRAKE

• Instant action 'Fail to Safe' Electro Magnetic Disc Brakes are incorporated to ensure maximum safety and reliability in Operation.

# **UNIT SWITCH**

• Snap action limits switches are used to prevent over hoisting and lowering.

# **CONTROL PANEL**

• Totally enclosed dust and moisture proof panel housing with components of standard makes like 'SIEMENS / L&T, BCH, Telemechanique etc., provides control at low voltage for safety of operation.

# НООК

- Steel Forge confirming to IS : 8610 1977.
- Free to rotate & Swivel.