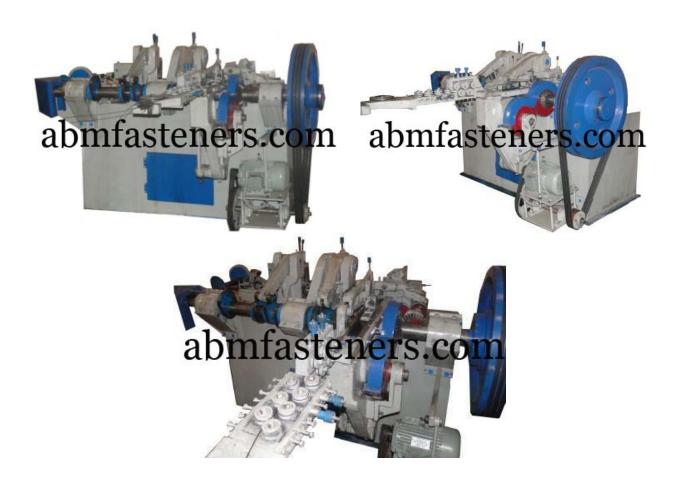

## BICYCLE SPOKE MAKING MACHINES (Cycle Spoke Making Machine)

## **FEATURES**

- Cold Heading Machine.
- Single Stroke.
- Wire Gauge: 10 to 14 Gauge

## **SPECIFICATION**

| Item Code No. | Production<br>Per Minute | Motor H.P. |
|---------------|--------------------------|------------|
| ABM-FM-7040   | 80 Pcs.                  | 5 H.P.     |

All Specifications are subject to change towards improvements without any prior notice. Manufactured by ABM Fasteners (India) and Export Marketing by ABM Tools