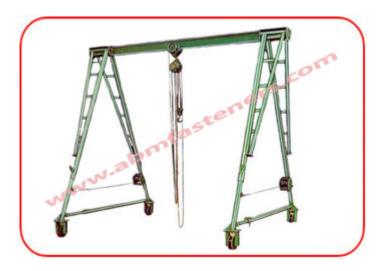

# **MOBILE GANTRY CRANE**

## **MAIN PARTS**

# **GIRDER / BEAM**

• Beam Heavy Duty confirming to IS 226 of 1975.

#### **PIPES**

• 4 Male and 4 Female Pipes (E.R.W.) confirming to IS: 1161 to 1963.

#### **WINCHES**

• Each Side of the crane is fitted with winch machine with wire rope for smooth and easy erection of crane..

## **WHEELS**

- 4 Castor Wheels assemblies 360° Swiveling fitted with 2 ball bearing each wheel are provided for the smooth and light movement of the crane.
- Each assembly is fitted with locking device.

## **SELF ERECTION**

• Two laymen can erect the complete system with the help of winch machine provided with the crane.

GANTRY CRANE Page 1 of 2