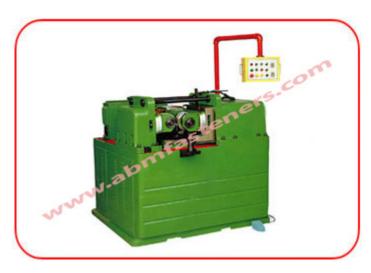

# HYDRAULIC THREAD ROLLING MACHINES

- (a) Hydraulic Thread Rolling Machines (Two Roll Type)
- (b) Hydraulic Thread Rolling Machines (Three Roll Type)

## **HYDRAULIC THREAD ROLLING MACHINE** (Two Roll Type)

#### **FEATURES**

- Powerful construction permits deep forming of threads, worms, serration knurls.
- Rigidity & Simplicity: Grade 1 Casted Hardened and duly scrapped slide also the easy adjustment of machine as well as toolings enables an unskilled labourer to operate the machine.
- Machine is very much suitable for mass production and best surface finishes.

### **SPECIFICATION**

| · · · · · · · · · · · · · · · · · · · |                     |                     |                     |                     |
|---------------------------------------|---------------------|---------------------|---------------------|---------------------|
| Item Code No.                         | ABM-FM-6990         | ABM-FM-6991         | ABM-FM-6992         | ABM-FM-6993         |
| Max. Pitch Can be Rolled              | 1.5 mm              | 2.5 mm              | 3 mm                | 3.5 mm              |
| Max. Dia. can be Rolled Infeed        | 15 mm               | 25 mm               | 30 mm               | 40 mm               |
| Through Feed                          | 7 mm                | 12 mm               | 20 mm               | 25 mm               |
| Max. Rolling Length Infeed            | 50 mm               | 80 mm               | 100 mm              | 100 mm              |
| Through Feed                          | Indefinite          | Indefinite          | Indefinite          | Indefinite          |
| Max. Outer Dia. T. Rolls              | 100 mm              | 160 mm              | 160 mm              | 180 mm              |
| Spindle Dia. (Bore Dia.)              | 28 mm               | 54 mm               | 54 mm               | 54 mm               |
| Max. Width T. Rolls                   | 50 mm               | 100 mm              | 100 mm              | 100 mm              |
| Maximum Rolling Force                 | 5 Tons              | 10 Tons             | 10 Tons             | 12 Tons             |
| Motor for Roll Spindles               | 1.5 H.P. / 1440 RPM | 3 H.P. / 1440 RPM   | 3 H.P. / 1440 RPM   | 5 H.P. / 1440 RPM   |
| Motor for Hydraulic Pump              | 1 H.P. / 1440 RPM   | 2 H.P. / 1440 RPM   | 3 H.P. / 1440 RPM   | 3 H.P. / 1440 RPM   |
| Motor for Coolant Pump                | 0.1 H.P. / 3000 RPM |

| Item Code No.                  | ABM-FM-6994         | ABM-FM-6995         | ABM-FM-6996          |
|--------------------------------|---------------------|---------------------|----------------------|
| Max. Pitch Can be Rolled       | 4 mm                | 5 mm                | 5.5 mm               |
| Max. Dia. can be Rolled Infeed | 50 mm               | 80 mm               | 100 mm               |
| Through Feed                   | 30 mm               | 40 mm               | 50 mm                |
| Max. Rolling Length Infeed     | 150 mm              | 150 mm              | 150 mm               |
| Through Feed                   | Indefinite          | Indefinite          | Indefinite           |
| Max. Outer Dia. T. Rolls       | 180 mm              | 180 mm              | 100 mm               |
| Spindle Dia. (Bore Dia.)       | 54 mm               | 54 / 69.85 mm       | 69.85 mm             |
| Max. Width T. Rolls            | 150 mm              | 150 mm              | 150 mm               |
| Maximum Rolling Force          | 15 Tons             | 24 Tons             | 30 Tons              |
| Motor for Roll Spindles        | 7.5 H.P. / 1440 RPM | 10 H.P. / 1440 RPM  | 12.5 H.P. / 1440 RPM |
| Motor for Hydraulic Pump       | 5 H.P. / 1440 RPM   | 7.5 H.P. / 1440 RPM | 7.5 H.P. / 1440 RPM  |
| Motor for Coolant Pump         | 0.1 H.P. / 3000 RPM | 0.1 H.P. / 3000 RPM | 0.1 H.P. / 3000 RPM  |