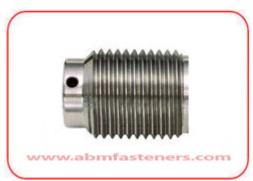

## **HYDRAULIC THREAD ROLLING MACHINE** (Three Roll Type)

### **FEATURES**

- The 3 rollers H-3 R rolling machines operate hydraulically. The simultaneously and concentricity of three forces at 120 degree assure stability of the work piece during the rolling and as a consequence the maximum geometrical precision of the piece.
- The elimination of the support blade consents a better finishing of the piece and execution of particularly delicate profiles.
- This machine is suitable for rolling pipes, lapping work, threading with as high class precision and for mass production.

### **SPECIFICATION**

| 01                    |             |             |
|-----------------------|-------------|-------------|
| Item Code No.         | ABM-FM-7000 | ABM-FM-7001 |
| Max. Dia.             | 50 mm       | 30 mm       |
| Min. Dia              | 20 mm       | 15 mm       |
| Max. Pitch            | 2.5 mm      | 1.75 mm     |
| Spindle Dia.          | 40 mm       | 40 mm       |
| Max. Length of Thread | 75 mm       | 50 mm       |