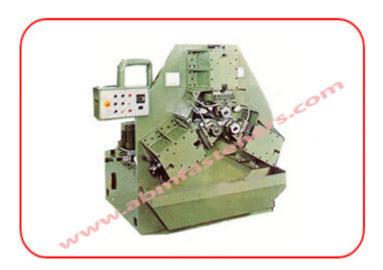

# HYDRAULIC THREAD ROLLING MACHINES

- (a) Hydraulic Thread Rolling Machines (Two Roll Type)
- (b) Hydraulic Thread Rolling Machines (Three Roll Type)

## **HYDRAULIC THREAD ROLLING MACHINE** (Two Roll Type)

#### **FEATURES**

- Powerful construction permits deep forming of threads, worms, serration knurls.
- Rigidity & Simplicity: Grade 1 Casted Hardened and duly scrapped slide also the easy adjustment of machine as well as toolings enables an unskilled labourer to operate the machine.
- Machine is very much suitable for mass production and best surface finishes.