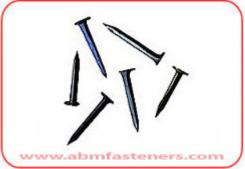

# SHOE TACKS MAKING MACHINE

(High Speed)

- (a) Shoe Tacks Making Machine
- (b) Annealing Machine
- (c) Polishing Drum
- (c) Tool and Cutter Grinder

#### **FEATURES**

This machine is used to manufacture Shoe Tacks.