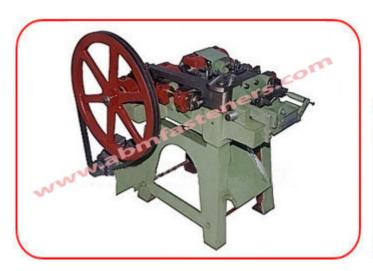

# SHOE TACKS MAKING MACHINE

(High Speed)

- (a) Shoe Tacks Making Machine
- (b) Annealing Machine
- (c) Polishing Drum
- (c) Tool and Cutter Grinder

# SHOE TACKS MAKING MACHINES (High Speed)

#### **FEATURES**

This machine is used to manufacture Shoe Tacks.

#### **SPECIFICATION**

| <u> </u>                   | _                                                  |  |
|----------------------------|----------------------------------------------------|--|
| Item Code No.              | ABM-FM-6600                                        |  |
| Size                       | 1/2" & 3/4"                                        |  |
| Thickness of Wire Required | 15 / 16 Gauge<br>(1.8 / 1.6 mm)                    |  |
| Wire                       | H.H.B. (Half Hard Bright) or<br>H.B. (Hard Bright) |  |
| Production Per Minute      | 300 to 325 Pcs.                                    |  |
| Motor Required             | 2 H.P.                                             |  |
| Net Weight of Machine      | 400 Kg.                                            |  |
| Gross Weight of Machine    | 500 Kg.                                            |  |