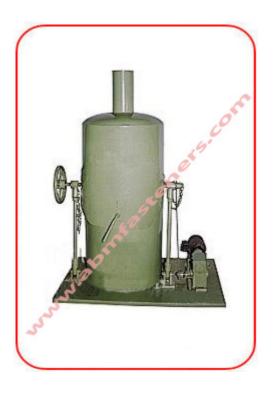

# **ANNEALING MACHINE**

### **FEATURES**

For annealing and giving a blue colour to the tacks.

### **SPECIFICATION**

| Item Code No.           | ABM-FM-6610   |  |
|-------------------------|---------------|--|
| Container Speed (RPM)   | 36 - 40 RPM   |  |
| Motor Required          | 0.5 H.P.      |  |
| Capacity per 15 Minutes | 25 to 30 Kgs. |  |
| Net Weight of Machine   | 150 Kg.       |  |
| Gross Weight of Machine | 200 Kg.       |  |