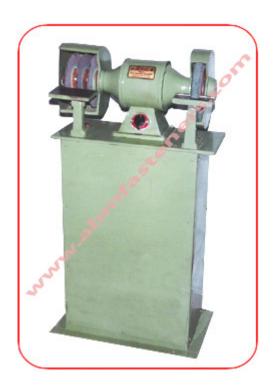

### **GRINDING MACHINES**

#### **FEATURES**

The Grinding Machine is specially designed to sharpen and grinding the dies and cutters of the machine. It is fitted with four grinding wheels of different shapes and special attachments.

One H.P. x 2600 R.P.M. Motor is fitted in it.

#### **SPECIFICATION**

| Item Code No.           | ABM-FM-6590           |  |
|-------------------------|-----------------------|--|
| No of Grinding Wheels   | 4                     |  |
| Motor Required          | 1 H. P. x 2600 R.P.M. |  |
| Net Weight of Machine   | 150 Kg.               |  |
| Gross Weight of Machine | 180 Kg.               |  |