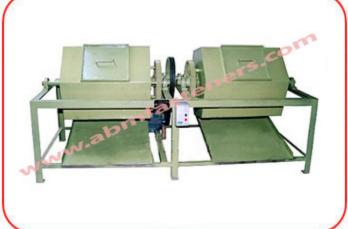

### **POLISHING DRUM**

#### **FEATURES**

This drum is used for scouring and polishing mass produced articles (Wire Nails, Sheet Nails, Buckets, etc.). The nails with nippings are loaded into the drums and suitable quantity of saw dust and leather cutting is added. Thereafter they are tumbled for approximately 20-40 minutes depending on the dirt accumulation on the nails. The nippings and scouring can be drawn off together at the end of the process, if the machine is ordered with a dust filter unit with an exhauster. Otherwise the nails can be separated through a sieve also.

#### **SPECIFICATION**

| Item Code No.           | ABM-FM-6520 | ABM-FM-6521 |
|-------------------------|-------------|-------------|
| No. Of Drums            | Single Drum | Double Drum |
| Output/ Charge          | 200 Kg.     | 400 Kg.     |
| Batch Period (Min.)     | 30 - 40     | 30 - 40     |
| Motor Required          | 2 H.P.      | 3 H.P.      |
| Net Weight of Machine   | 500 Kg.     | 800 Kg.     |
| Gross Weight of Machine | 560 Kg.     | 900 Kg.     |