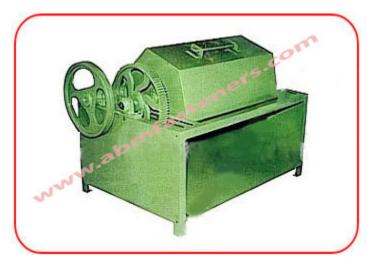

### **POLISHING DRUM**

#### **FEATURES**

This drum is used for scouring and polishing mass produced articles (Wire Nails, Sheet Nails, Buckets, etc.). The nails with nippings are loaded into the drums and suitable quantity of saw dust and leather cutting is added. Thereafter they are tumbled for approximately 20-40 minutes depending on the dirt accumulation on the nails. The nippings and scouring can be drawn off together at the end of the process, if the machine is ordered with a dust filter unit with an exhauster. Otherwise the nails can be separated through a sieve also.

#### **SPECIFICATION**

| Item Code No.           | ABM-FM-6520 | ABM-FM-6521 |
|-------------------------|-------------|-------------|
| No. Of Drums            | Single Drum | Double Drum |
| Output/ Charge          | 200 Kg.     | 400 Kg.     |
| Batch Period (Min.)     | 30 - 40     | 30 - 40     |
| Motor Required          | 2 H.P.      | 3 H.P.      |
| Net Weight of Machine   | 500 Kg.     | 800 Kg.     |
| Gross Weight of Machine | 560 Kg.     | 900 Kg.     |